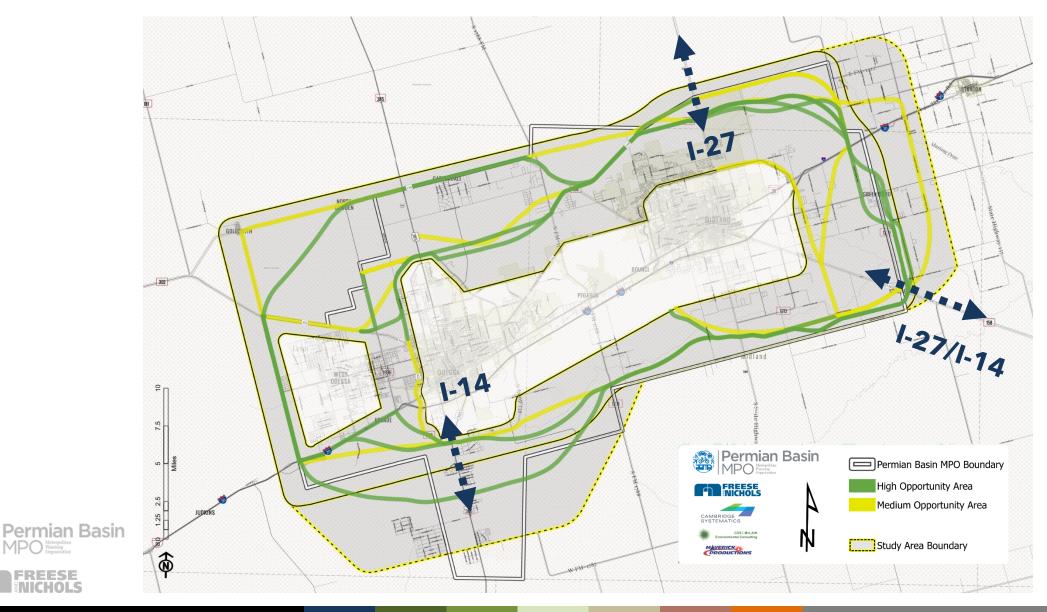

| Image: state stat | Image: constraint of the constraint |

## Recommendations







### **Study Results: Biggest Opportunities**



FREESE

#### Recommendations

- Request that the Board accept the work done through this study
- Consider amending the regional MTP Forward 45
  - No project advancement until it is documented in the MTP
- MPO coordinates with agency partners for advanced documentation
  - Any follow up study should begin with the most opportunistic corridors (i.e., green)
  - o Potential to integrate with regional project selection criteria
- Keep this interregional facility in conversation with Forts-to-Ports (I-14), I-27/Ports-to-Plains, and other regional projects.



# **Advancing the Interregional Loop**

- No project advancement until project in the MTP
- Consider Amending MTP Forward 45
  - o Future Mobility Options Chapter
  - Create Illustrative Map to identify regional mobility corridors for f