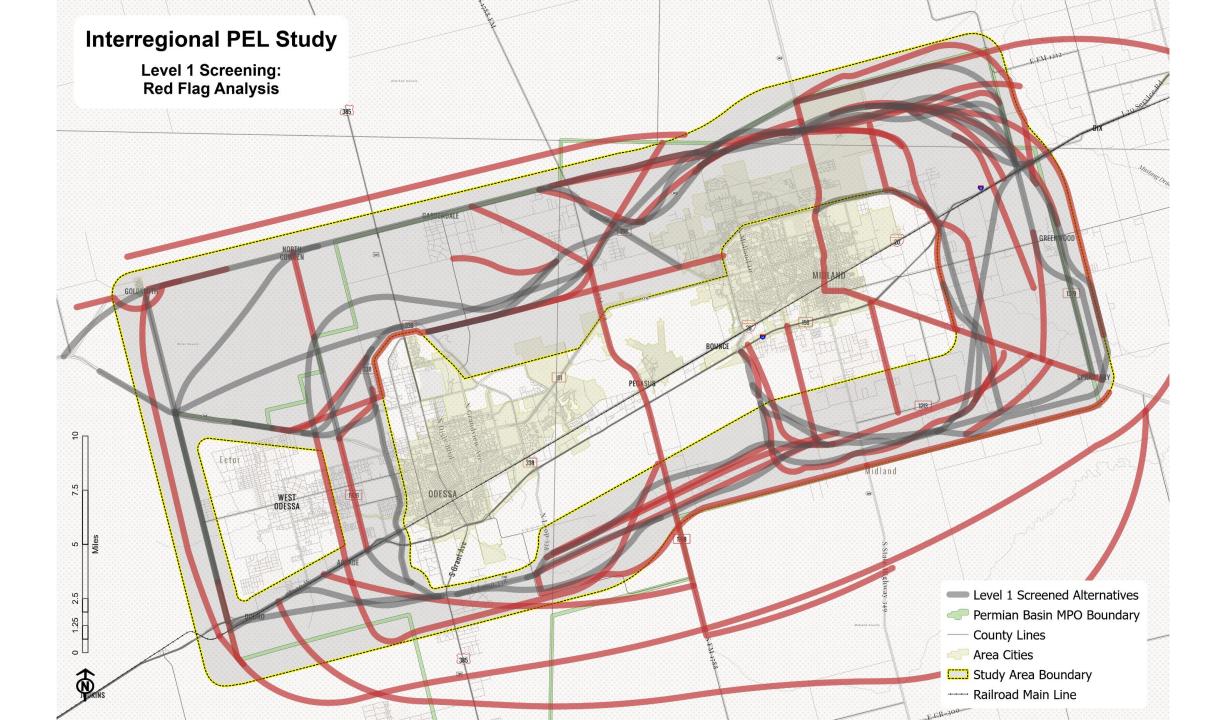

tunity Map
    - Segmented for Logical Termini
    - May be viewed for entire loop or segments of independent utility





#### Illustrative Map Example

**Source**: North Central Texas Council of Governments (NCTCOG) Mobility 2045 Update





#### Near term (~2 years)

#### Medium-term

Long-term

# **Next Steps Summary**

- MPO Actions
  - o MTP amendment
  - Develop formalized project process
- Agency-led environmental documentation
  - Compare no-build + build alternatives
  - Defined corridors of least impact
- Formal Environmental Documentation/Public Hearing Process
- Corridor Design and Implementation

#### PERMIAN BASIN MPO POLICY BOARD PROJECT BRIEFING

# Interregional Planning-Environmental Linkages (PEL) Study

SEPTEMBER 18, 2023













# **Supplemental Slides**











# **Level 2 Screening Criteria**

#### **Consistency with Regional Plans & Infrastructure**

Planned and Existing Systems and Projects

#### **Natural Environmental Impacts**

Archeological Sites Threatened/Endangered Species Parks and Open Space Agriculture Oil and Gas Infrastructure Etc.

#### **Social Environmental Impacts**

Vulnerable Populations Community Facilities Sensitive Receptors

#### **Economic Development**

Conducive to future job growth Land Use Compatibility







#### **Modeled Routes**



200 700 100

FREESE NICHOLS

#### **Performance Metrics**