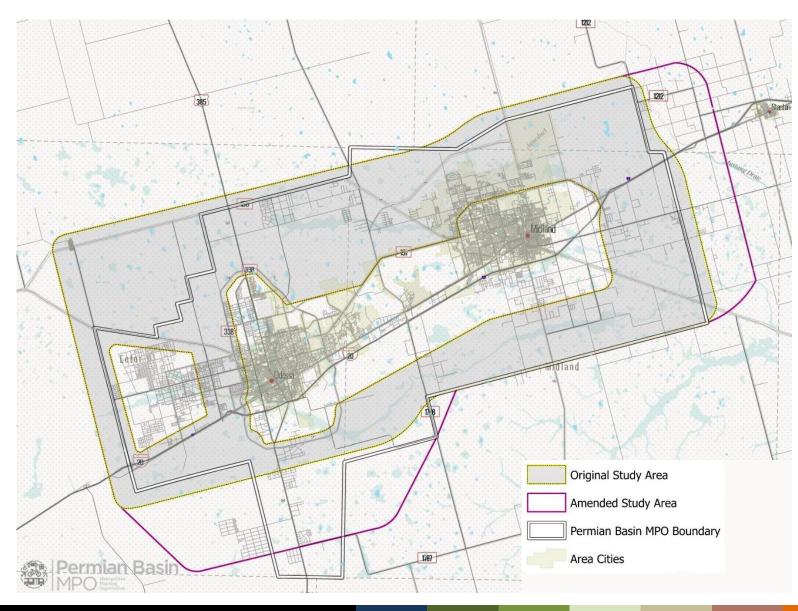

# **Study Area and Objectives**

- Establish a common vision for an interregional transportation facility that will...
  - . Enhance safety and mobility
  - 2. Enable better movement of goods and services
  - 3. Provide a higher functional classification for more comprehensive service
- Identify potential corridors for future evaluation

# **Study Area and Objectives**

- Region-wide shared vision
- Understanding study area stakeholder and partner capabilities/limitations
- Broad awareness and understanding of the area
- Collaboration tool to assist and facilitate orderly area development