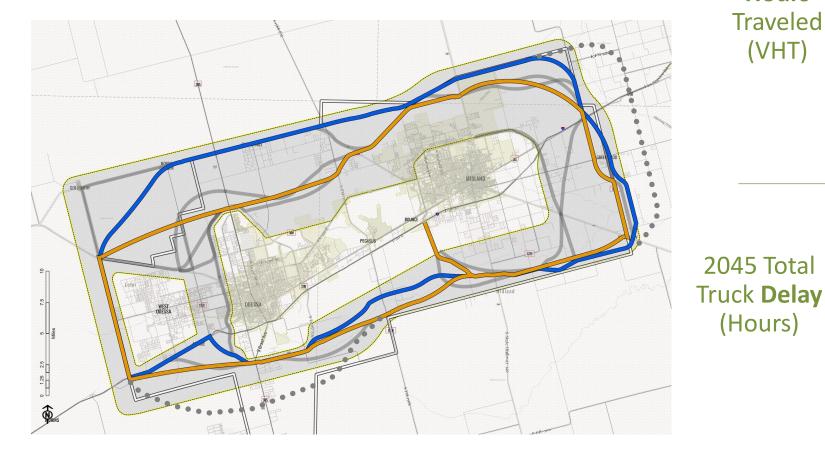

vice
- Identify potential corridors for future evaluation

# **Study Area and Objectives**



- Region-wide shared vision
- Understanding study area stakeholder and partner capabilities/limitations
- Broad awareness and understanding of the area
- Collaboration tool to assist and facilitate orderly area development

#### Data Collection

#### PEL Study Process

#### Public & Stakeholder Involvement

#### Purpose and Needs Assessment

#### Develop and Screen Potential Alternatives

#### Project Next Steps





#### Public & Stakeholder Input as the basis for Alternatives Development



# **PEL Study Timeline**



Permian Basin MPO Meropelita MPO Meropelita



# **PEL Study Results**







#### **Regional Loop Concept Alternatives**



#### **2045 Route Simulations & Performance Metrics**





516

(Hours)



### **Study Results: Biggest Opportunities**



FREESE

### **Study Results: Biggest Opportunities**



FREESE

| Attribute Name                                              | Resource Type/Measure                                                                                                                                                                                                                                                                                                                                                                                                                                                                                                                                                           | A1