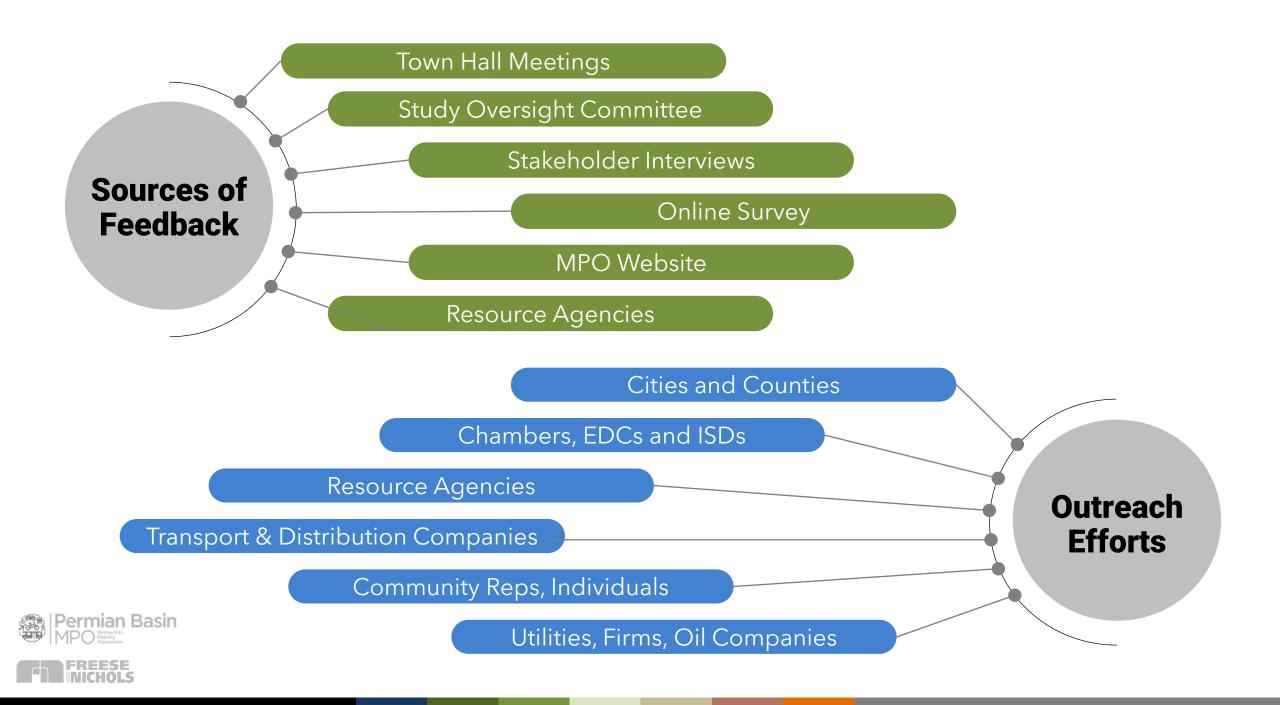

#### Public & Stakeholder Involvement

#### Public & Stakeholder Input as the basis for Alternatives Development