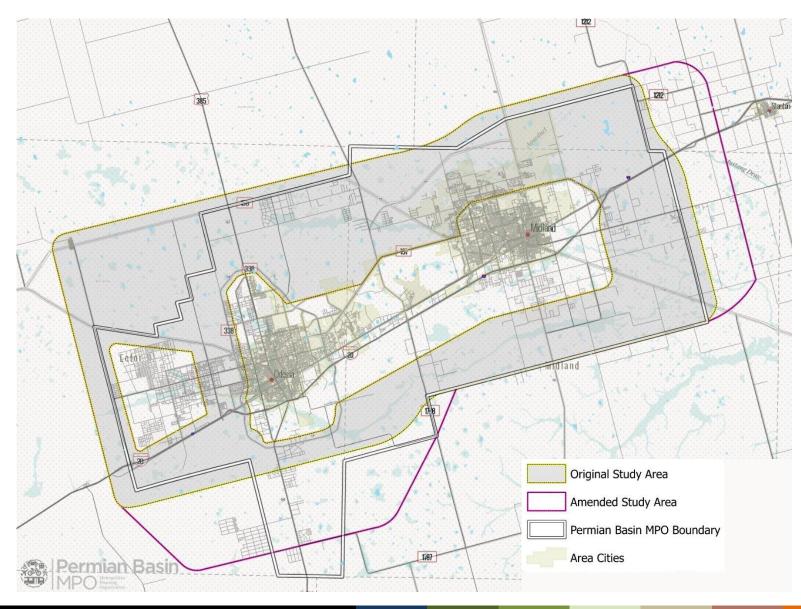

# **Study Area and Objectives**

- Establish a common vision for an interregional transportation facility that will...
  - . Enhance safety and mobility
  - 2. Enable better movement of goods and services
  - 3. Provide a higher functional classification for more comprehensive service
- Identify potential corridors for future evaluation

# **Study Area and Objectives**

- Region-wide shared vision
- Understanding study area stakeholder and partner capabilities/limitations
- Broad awareness and understanding of the area
- Collaboration tool to assist and facilitate orderly area development