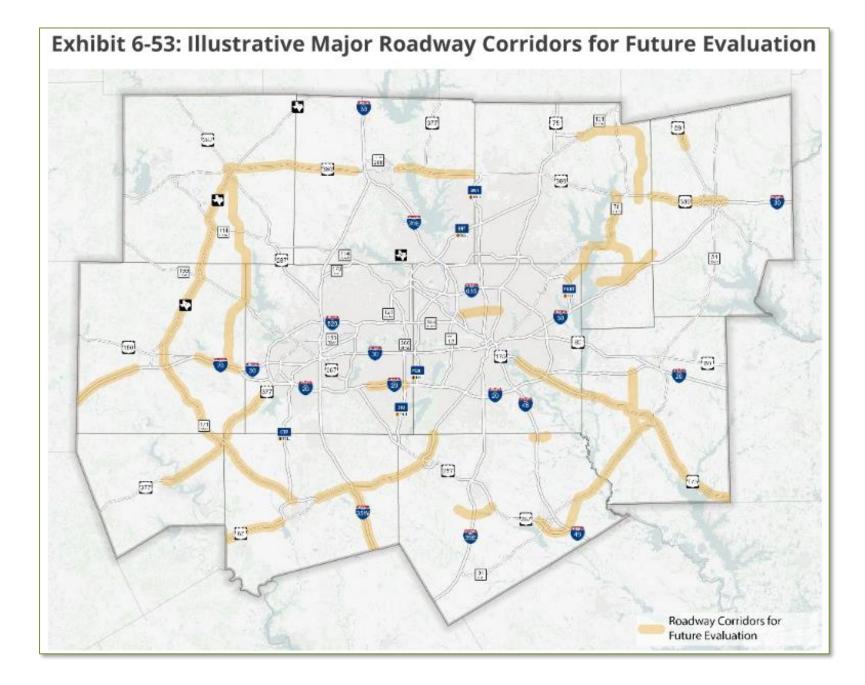

to integrate with regional project selection criteria
- Keep this interregional facility in conversation with Forts-to-Ports (I-14), I-27/Ports-to-Plains, and other regional projects.



# **Advancing the Interregional Loop**

- No project advancement until project in the MTP
- Consider Amending MTP Forward 45
  - o Future Mobility Options Chapter
  - Create Illustrative Map to identify regional mobility corridors for future evaluation
    - o Interregional Loop
    - $\circ$   $\,$  Other mobility corridors IH-27, IH-14  $\,$
    - o Resiliency Plan corridors
- Interregional Loop PEL
  - o Purpose and Need Statement
  - o Stakeholder collaboration
  - Corridors of Opportunity Map
    - Segmented for Logical Termini
    - May be viewed for entire loop or segments of independent utility





#### Illustrative Map Example

**Source**: North Central Texas Council of Governments (NCTCOG) Mobility 2045 Update





#### Near term (~2 years)

#### Medium-term

Long-term

# **Next Steps Summary**

- MPO Actions
  - o MTP amendment
  - Develop formalized project process
- Agency-led environmental documentation
  - Compare no-build + build alternatives
  - Defined corridors of least impact
- Formal Environmental Documentation/Public Hearing Process
- Corridor Design and Implementation

#### PERMIAN BASIN MPO POLICY BOARD PROJECT BRIEFING

# Interregional Planning-Environmental Linkages (PEL) Study

SEPTEMBER 18, 2023













# **Supplemental Slides**











# **Level 2 Screening Criteria**

#### **Consistency with Regional Plans & Infrastructure**

Planned and Existing Syste