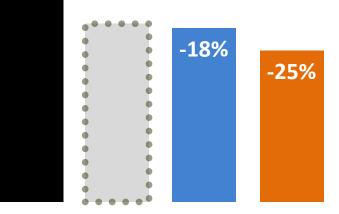

#### **2045 Route Simulations & Performance Metrics**

516

(Hours)

### **Study Results: Biggest Opportunities**

FREESE